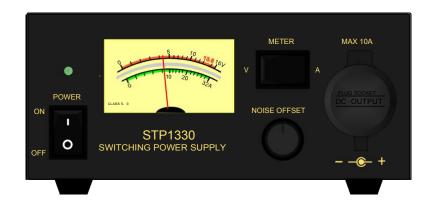

#### PART NAMES AND FUNCTIONS

- 1. Power switch: Turns the unit on and off.
- 2. Noise off–set volume control: Adjust it to eliminate the pulse noise of the switching power supply. This function is specially designed for communication.
- 3. Meter: Displays the voltage or current.
- 4. Meter switch: Select the position to indicate voltage (V) or current (A).
- 5. Cigarette plug terminal: 10A max.
- 6. Output terminal: Red positive (+) Black negative (-)
- 7. Cooling fan.
- 8. FUSE: If you want to change FUSE F1, please use the screwdriver and pull out the relief cover which in the outlet.