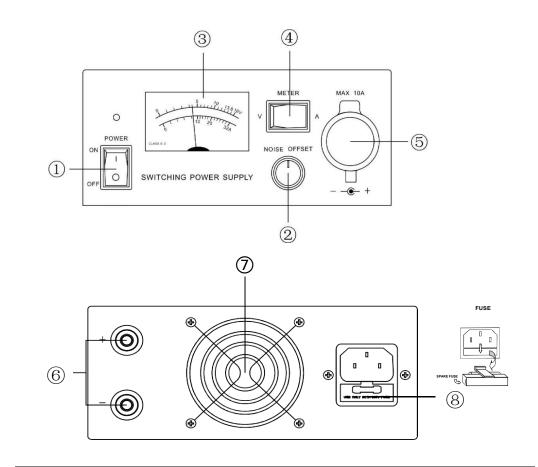

#### PART NAMES AND FUNCTIONS

- 1. Power switch: Turns the unit on and off.
- 2. Noise off–set volume control: Adjust it to eliminate the pulse noise of the switching power supply. This function is specially designed for communication.
- 3. Meter: Displays the voltage or current.
- 4. Meter switch: Select the position to indicate voltage (V) or current (A).
- 5. Cigarette plug terminal: 10A max.
- 6. Output terminal: Red positive (+) Black negative (-)
- 7. Cooling fan.
- 8. FUSE: If you want to change FUSE F1, please use the screwdriver and pull out the relief cover which in the outlet.